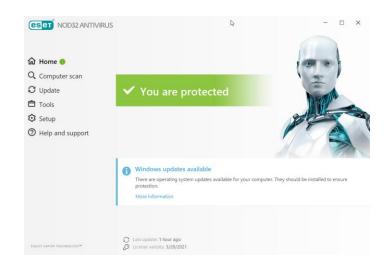

#### **ESET Familiarization**

- ESET is the new Anti-Virus (A/V) software we have begun rolling out to WBC and we wanted you to see what it looks like, so you have an understanding of what it is, and what it will do.
- ESET is a very robust A/V that helps protect you on the web, and scans your computer daily. This application will be installed on both MacOS and Windows machines.
- The ESET deployment will be automated for WBC Windows computers, but will have to be manually installed on MacOS.
- ESET allows ETS to centralize alerts and notifications for quick remediation of virus threats.