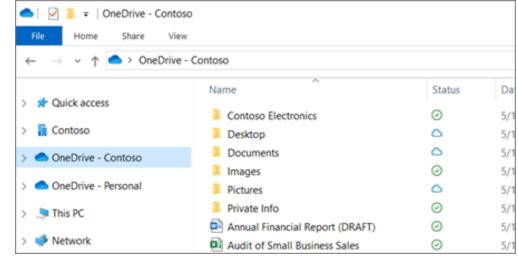

#### Office365 OneDrive

- OneDrive for work and school accounts is online storage space in the cloud that's provided for individual licensed users in an organization. Use it to help protect work files and access them across multiple devices. OneDrive lets you share files and collaborate on documents, and sync files to your computer.
- Each WBC User gets 1TB of cloud storage
- OneDrive can be installed on your mobile device
- OneDrive on your laptop/desktop can be accessed either via the web or using the application.
- Access your files anywhere, without a VPN.