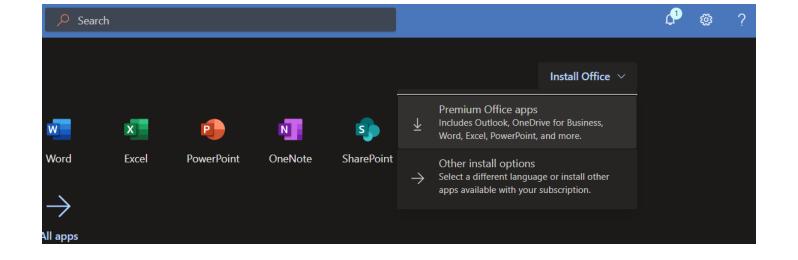

#### Excel/PowerPoint/Word

- Office365 comes with all the applications you need with your subscription including Excel/PowerPoint/Word/Outlook for Windows and MacOS
- All these apps can be installed on your mobile devices, and ETS quite strongly urges you to do so. It helps you view documents easily and keeps formatting more consistent between devices.
- Each user with a WBC email address is allowed 5 separate device installations of the Microsoft Office Suite.
- All of these applications can be used as local installation or on the web.