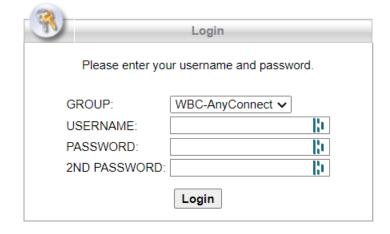

### DUO TWO FACTOR AUTHENTICATION & VPN ACCESS

- Remote access to resources at WBC can be accessed by utilizing Cisco VPN access called AnyConnect. It allows a user to work remotely if need be.
- These resources can be such things as P:\ drive access, printers, and other resources.
- Remote access needs to be very secure, and ETS utilizes a service called DUO two-factor authentication to verify user access beyond just a username/password.
- Duo is installed on your smart phone, and you'll get a push notification when you try to connect to the VPN.
- If you are a user that needs remote access, please send an email to <a href="techsupport@elitetechus.com">techsupport@elitetechus.com</a> with your desired username and cell phone number.
- Install the Duo application on your iPhone or Android before you receive your welcome text.

#### VPN Important Notes

- Duo can be installed from the app store here: <a href="https://apps.apple.com/us/app/duo-mobile/id422663827">https://apps.apple.com/us/app/duo-mobile/id422663827</a>
- WBC Main VPN connection: https://connect.whitesburgbaptist.org/
- When connecting, you'll have a username and password, and the VPN client will prompt you for a "second" password. That second password is always: push
- This tells the firewall to send a push notification to your phone number, and verifies it is indeed you.