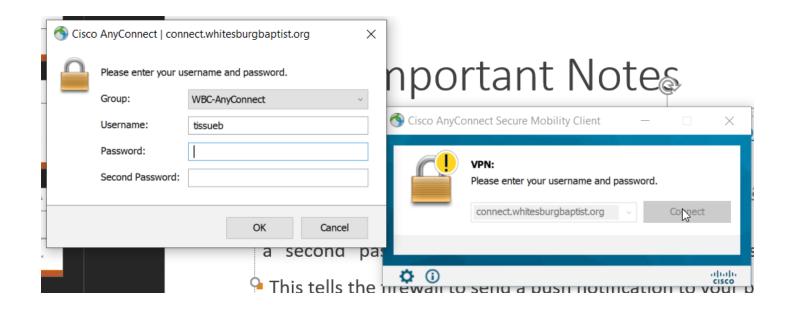

### DUO TWO FACTOR AUTHENTICATION & VPN ACCESS

- Remote access to resources at WBC can be accessed by utilizing Cisco VPN access called AnyConnect. It allows a user to work remotely if need be.
- These resources can be such things as P:\ drive access, printers, and other resources.
- Remote access needs to be very secure, and ETS utilizes a service called DUO two-factor authentication to verify user access beyond just a username/password.
- Duo is installed on your smart phone, and you'll get a push notification when you try to connect to the VPN.
- If you are a user that needs remote access, please send an email to <a href="techsupport@elitetechus.com">techsupport@elitetechus.com</a> with your desired username and cell phone number.
- Install the Duo application on your iPhone or Android before you receive your welcome text.

#### VPN Important Notes

- Duo can be installed from the app store here: <a href="https://apps.apple.com/us/app/duo-mobile/id422663827">https://apps.apple.com/us/app/duo-mobile/id422663827</a>
- WBC Main VPN connection: https://connect.whitesburgbaptist.org/
- When connecting, you'll have a username and password, and the VPN client will prompt you for a "second" password. That second password is always: push
- This tells the firewall to send a push notification to your phone number, and verifies it is indeed you.